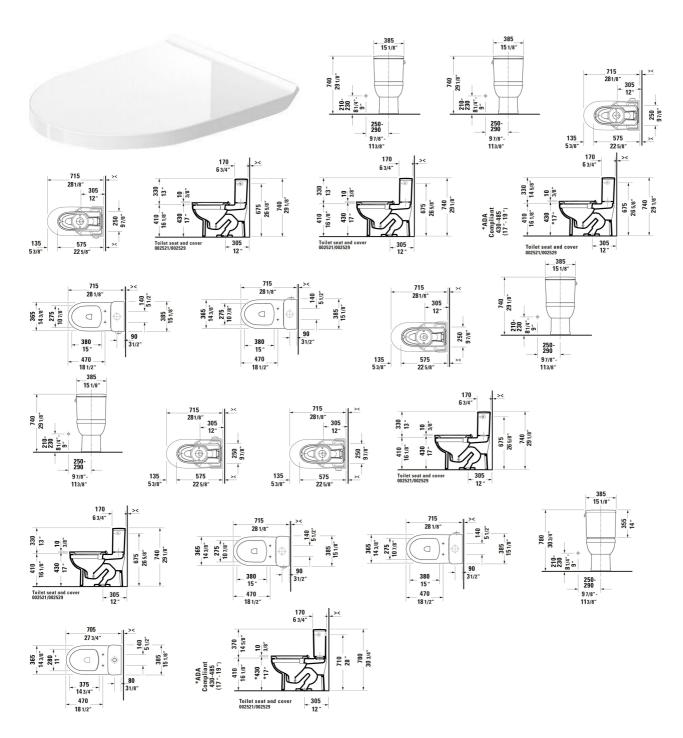

## DURAVIT

## Duravit No.1 Toilet Seat # 0025290000

|< 14 5/8 " >|

| Toilet Seat                                                                                     | Dimension | Weight | Order number |
|-------------------------------------------------------------------------------------------------|-----------|--------|--------------|
| Shape: Rectangular, Slow close: Yes, Removable Seat, Hinge material: Stainless Steel, elongated |           |        |              |
|                                                                                                 |           |        |              |
| Colors                                                                                          |           |        |              |

## Duravit No.1 Toilet Seat # 0025290000

|< 14 5/8 " >|

| 00 White                                                                                                                                                                                                                                                                                            |                   |          |            |
|-----------------------------------------------------------------------------------------------------------------------------------------------------------------------------------------------------------------------------------------------------------------------------------------------------|-------------------|----------|------------|
| Variant                                                                                                                                                                                                                                                                                             |                   |          |            |
| White High Gloss, Hinge color: Nickel                                                                                                                                                                                                                                                               | 14 5/8 "x1 7/8 "  | 4.409 lb | 0025290000 |
|                                                                                                                                                                                                                                                                                                     |                   |          |            |
| Suitable products                                                                                                                                                                                                                                                                                   |                   |          |            |
| One Piece Toilet 28 1/8 ", elongated, Dual Flush, Flush water<br>quantity: 1.32/1.32 gal, Siphonic, Flushing rim: Rimless, Outlet:<br>vertical, Trip lever placement: Top, Rough-in: 12 ", cUPC listed:<br>Yes, 14 3/8 x 28 1/8 "                                                                   | 14 3/8 x 28 1/8 " |          | 219601     |
| One Piece Toilet 28 1/8 ", elongated, Flush water quantity: 1.28<br>gal, Siphonic, Flushing rim: Rimless, Outlet: vertical, Rough-in:<br>12 ", ADA: Yes, cUPC listed: Yes, 14 3/8 x 28 1/8 "                                                                                                        | 14 3/8 x 28 1/8 " |          | 219501     |
| Toilet Bowl 27 3/4 ", elongated, White, Flush water quantity:<br>1.28/1.28 gal, Siphonic, Flushing rim: Rimless, Outlet vertical,<br>cUPC listed: Yes, 14 3/8 x 27 3/4 "                                                                                                                            | 14 3/8 x 27 3/4 " |          | 218801     |
| Toilet Tank White, Flush water quantity: 1.32/1.32 gal, Includes<br>mechanism, Dual Flush, Water connection position: Bottom left,<br>Trip lever placement: Top, Surface of push button: Chrome,<br>Concealed connection, 15 3/8 x 6 3/4 "                                                          | 15 3/8 x 6 3/4 "  |          | 094160     |
| Toilet Tank White, Flush water quantity: 1.28 gal, Includes<br>mechanism, Water connection position: Bottom left 15/16<br>inches, Surface of push button: Chrome, Concealed connection,<br>15 3/8 x 6 3/4 "                                                                                         | 15 3/8 x 6 3/4 "  |          | 094150     |
| One Piece Toilet Set items: Toilet Seat, One Piece Toilet: Article<br>No.:, One Piece Toilet:, elongated, Siphonic, Flushing rim:<br>Rimless, Outlet vertical, n/a, Flush water quantity: 1.28 gal, 14<br>3/8 x 28 1/8 "                                                                            | 14 3/8 x 28 1/8 " |          | D40600     |
| One Piece Toilet Set items: Toilet Seat, One Piece Toilet: Article<br>No.:, One Piece Toilet:, elongated, Siphonic, Flushing rim:<br>Rimless, Outlet vertical, n/a, Flush water quantity: 1.28 gal, 14<br>3/8 x 28 1/8 "                                                                            | 14 3/8 x 28 1/8 " |          | D40601     |
| One Piece Toilet Set items: Toilet Seat, One Piece Toilet: Article<br>No.: 0025290000, 21960100U2, One Piece Toilet: White,<br>elongated, Siphonic, Flushing rim: Rimless, Outlet vertical, Dual<br>Flush, Trip lever placement: Top, Flush water quantity: 1.32<br>gal/0.92 gal, 14 3/8 x 28 1/8 " | 14 3/8 x 28 1/8 " |          | D40602     |
|                                                                                                                                                                                                                                                                                                     |                   |          |            |

All drawings contain the necessary measurements which are subject to standard tolerances. They are stated in inch & mm and are nonbinding. Exact measurements, in particular for customized installation scenarios, can only be taken from the finished ceramic piece.