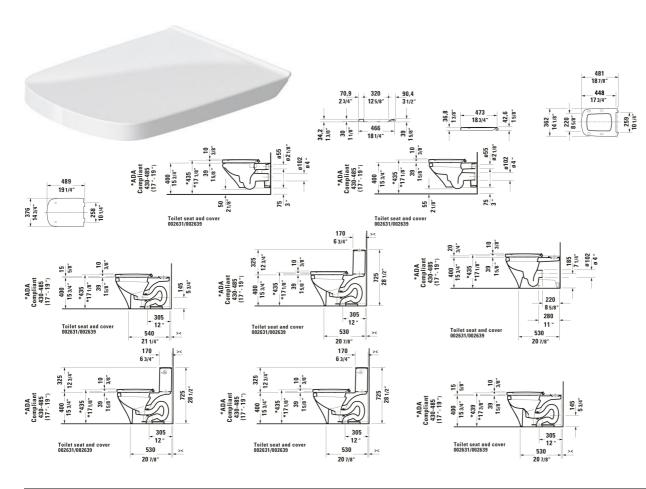

All drawings contain the necessary measurements which are subject to standard tolerances. They are stated in inch & mm and are non-