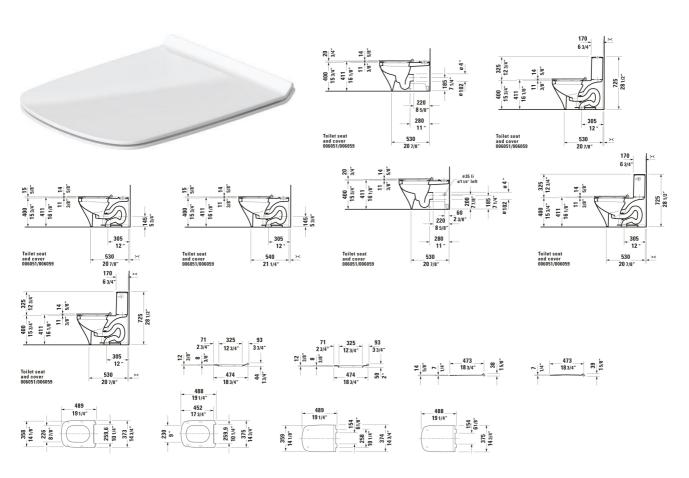

All drawings contain the necessary measurements which are subject to standard tolerances. They are stated in inch & mm and are non-binding. Exact measurements, in particular for customized installation scenarios, can only be taken from the finished ceramic piece.