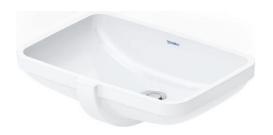

| Sink                                                                                                                                                                          | Dimension        | Weight    | Order number |
|-------------------------------------------------------------------------------------------------------------------------------------------------------------------------------|------------------|-----------|--------------|
| Installation Type: Installation, 20 5/8 "x15 ", Installation Type: Undermount installation, Includes hardware for installation in wooden consoles, ADA: Yes, cUPC listed: Yes |                  |           |              |
| Colors                                                                                                                                                                        |                  |           |              |
| 00 White                                                                                                                                                                      |                  |           |              |
| Variant                                                                                                                                                                       |                  |           |              |
| ⊗ White High Gloss, Overflow: Yes, Ground                                                                                                                                     | 20 5/8 "x7 1/8 " | 17.416 lb | 03954900172  |