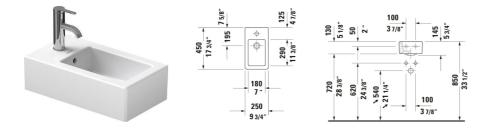

## Vero Wall Mounted Sink # 0702250000

|< 9 7/8 " >|

| Dimension                                                                                                                                                                                                            | Weight    | Order number |
|----------------------------------------------------------------------------------------------------------------------------------------------------------------------------------------------------------------------|-----------|--------------|
|                                                                                                                                                                                                                      |           |              |
|                                                                                                                                                                                                                      |           |              |
|                                                                                                                                                                                                                      |           |              |
|                                                                                                                                                                                                                      |           |              |
| 9 7/8 "x5 3/4 "                                                                                                                                                                                                      | 19.621 lb | 0702250000   |
| Sanitary ceramics with the special WonderGliss surface finish will remain clean and attractive-looking for a long time to come.<br>When ordering WonderGliss please add a "1" as eleventh digit to the model number. |           |              |
|                                                                                                                                                                                                                      |           |              |

All drawings contain the necessary measurements which are subject to standard tolerances. They are stated in inch & mm and are nonbinding. Exact measurements, in particular for customized installation scenarios, can only be taken from the finished ceramic piece.