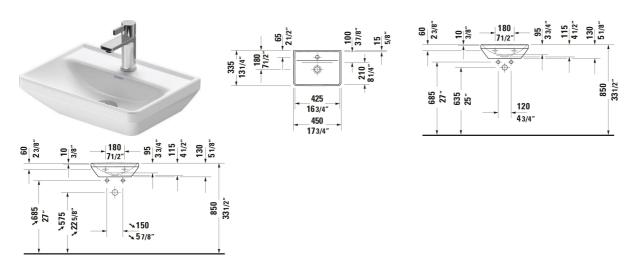

| Wall Mounted Sink                                                                                      | Dimension        | Weight    | Order number |
|--------------------------------------------------------------------------------------------------------|------------------|-----------|--------------|
| Rectangular, Includes faucet deck: Yes, Overflow: No, Underside glazed, 17 3/4 "                       | 2                |           |              |
| Colors                                                                                                 |                  |           |              |
| 00 White                                                                                               |                  |           |              |
| Variant                                                                                                |                  |           |              |
| ● White High Gloss, Number of basins: 1 Middle, Number of faucet holes: 1 Middle, Back side glazed: No | 17 3/4 "x6 1/4 " | 21.605 lb | 0738450041   |
| $\boxtimes$ White High Gloss, Number of basins: 1 Middle, Back side glazed: No                         | 17 3/4 "x6 1/4 " | 21.605 lb | 0738450070   |
| Infobox                                                                                                |                  |           |              |
| Mandatory in combination with a bottle trap inclusive extended                                         | pipe             |           |              |
| Spare parts                                                                                            |                  |           |              |
| Sink Drain Sink, Material drain covers: Brass, Diameter: 2 7/8 "                                       | Ø 2 7/8 "        | 0.661 lb  | 005024       |
| P-Trap                                                                                                 | 12 1/4 x 4 1/2 " | 0.705 lb  | 005026       |
|                                                                                                        |                  |           |              |

All drawings contain the necessary measurements which are subject to standard tolerances. They are stated in inch & mm and are non-binding. Exact measurements, in particular for customized installation scenarios, can only be taken from the finished ceramic piece.