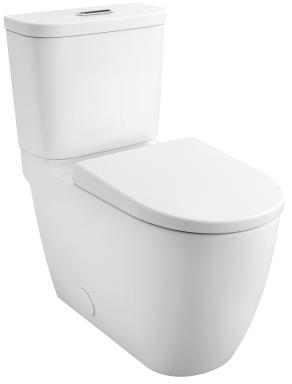

# **ESSENCE**

# TWO-PIECE ELONGATED DUAL FLUSH TOILET

### STANDARD SPECIFICATION:

- Elongated bowl design
- Made of vitreous china in Alpine White
- 12" (305 mm) rough-in
- Siphon action jetted bowl with smooth-sided, concealed trapway
- High efficiency, low consumption 1.28 gpf/4.8 Lpf conserving flush 1.0 gpf/3.8 Lpf
- InfinaBright<sup>™</sup> surface coating reduces dirt and bacteria build-up ensuring the surface shines longer
- DreamClean<sup>™</sup> Rim scrubs the top to bottom with every flush
- 16-1/2" (419 mm) rim height
- Fully-glazed 2-1/8" (54 mm) trapway
- 3" (76 mm) flush valve
- Includes slow-close telescoping seat
- Chrome top mounted push button actuator
- Color-matched bolt hole covers