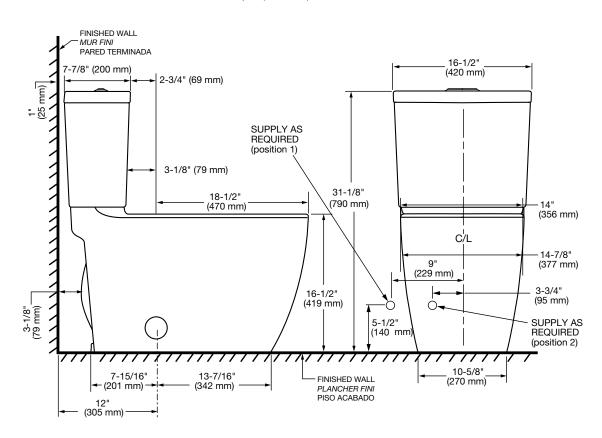

### **DIMENSIONS:**

NOMINAL DIMENSIONS 29-1/2"x 16-9/16"x 31-1/8" (738 x 420 x 790 mm)

WATER SPOT 7-7/8" (200 mm) wide 9-1/4" (235 mm) length 5-1/2" (140 mm) distance to rim

#### NOTES:

This toilet is designed to rough-in at a minimum dimension of 12" (305 mm) from finished wall to C/L of outlet. Supply not included with fixture and must be ordered separately. Dimensions shown for location of supply is suggested.

#### **IMPORTANT:**

Dimensions of fixtures are nominal and may vary within the range of tolerance established by ANSI Standard A112.19.2. These measurements are subject to change or cancellation. No responsibility is assumed for use of superseded or voided pages.