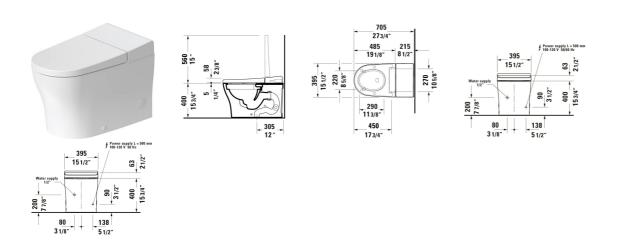

All drawings contain the necessary measurements which are subject to standard tolerances. They are stated in inch & mm and are non-binding. Exact measurements, in particular for customized installation scenarios, can only be taken from the finished ceramic piece.