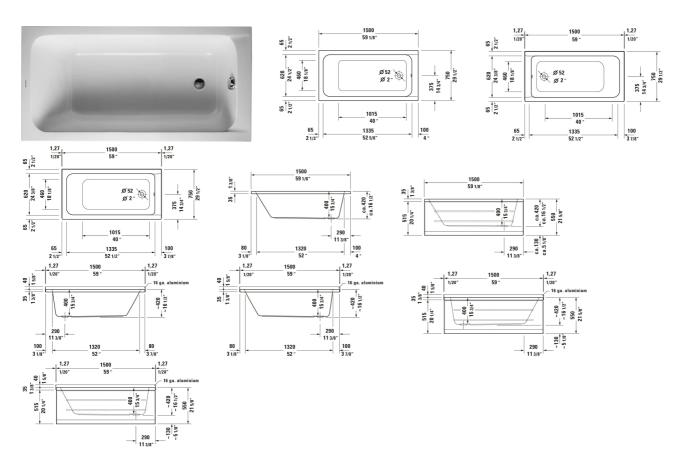

| Bathtub                                                                                                                                                                                                                                                                                          | Dimension        | Weight    | Order number    |
|--------------------------------------------------------------------------------------------------------------------------------------------------------------------------------------------------------------------------------------------------------------------------------------------------|------------------|-----------|-----------------|
| Rectangular, Installation Type: drop-in, White, Material: Sanitary acrylic, Number of backrests: 1 Variable, Overflow: Yes, Drain orientation: Foot end, Left, Right, Overflow position: Foot end, Capacity gal: 25 gal, Internal Depth: 15 3/4 ", Height with Panel: 21 5/8 ", cUPC listed: Yes |                  |           |                 |
| Colors                                                                                                                                                                                                                                                                                           |                  |           |                 |
| 00 White                                                                                                                                                                                                                                                                                         |                  |           |                 |
| Variant                                                                                                                                                                                                                                                                                          |                  |           |                 |
| Includes support frame                                                                                                                                                                                                                                                                           | 59 "x16 1/2 "    | 72.047 lb | 700095000000090 |
| Includes support frame                                                                                                                                                                                                                                                                           | 59 "x16 1/2 "    | 72.047 lb | 700095000000092 |
| Suitable products                                                                                                                                                                                                                                                                                |                  |           |                 |
| Tile flange , 16 x 15 "                                                                                                                                                                                                                                                                          | 16 x 15 "        |           | 790112          |
| Waste and overflow Bowden cable length: 27 ", Diameter waste plug: 2 ", 15 $3/4 \times 3 1/8$ "                                                                                                                                                                                                  | 15 3/4 x 3 1/8 " |           | 790220          |

## **D-Code Bathtub** # 700095000000090 / 700095000000092

|< 59 " >|

| Bathtub anchors , 3 7/8 x 1 1/8 "                                                                                     | 3 7/8 x 1 1/8 "  | 790125 |
|-----------------------------------------------------------------------------------------------------------------------|------------------|--------|
| Front panel Scope of application: Inside, Includes support frame: No, White, Material: Sanitary acrylic, 59 x 1 5/8 " | 59 x 1 5/8 "     | 701039 |
| Support frame Height: 4 7/8 "-7 5/8 ", 28 x 3 "                                                                       | 28 x 3 "         | 790133 |
| Waste and overflow Bowden cable length: 22 1/8 ", 28 3/4 x 3 1/2 "                                                    | 28 3/4 x 3 1/2 " | 792824 |
| Waste and overflow Bowden cable length: 21 ", 18 7/8 x 3/8 "                                                          | 18 7/8 x 3/8 "   | 792820 |
| Waste and overflow Bowden cable length: 25 7/8 ", Diameter waste plug: 2 ", 15 3/4 x 3 1/8 " $$                       | 15 3/4 x 3 1/8 " | 791255 |
|                                                                                                                       |                  |        |

All drawings contain the necessary measurements which are subject to standard tolerances. They are stated in inch & mm and are non-binding. Exact measurements, in particular for customized installation scenarios, can only be taken from the finished ceramic piece.