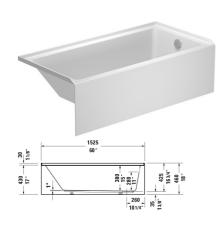

| Bathtub                                                                                                                                                                                                                                                                                                   | Dimension        | Weight    | Order number    |
|-----------------------------------------------------------------------------------------------------------------------------------------------------------------------------------------------------------------------------------------------------------------------------------------------------------|------------------|-----------|-----------------|
| Installation Type: Alcove, Integrated acrylic panel front, White Gloss, Material: Sanitary acrylic, Number of backrests: 1 Left, Includes support frame, Overflow: Yes, Drain orientation: Right, Overflow position: Foot end, Capacity gal: 48 gal, Internal Depth 16 1/8 ", Height with Panel: 18 1/8 " | :                |           |                 |
| Colors                                                                                                                                                                                                                                                                                                    |                  |           |                 |
| 00 White                                                                                                                                                                                                                                                                                                  |                  |           |                 |
| Variant                                                                                                                                                                                                                                                                                                   |                  |           |                 |
| Seamless acrylic panel, ADA: Yes, cUPC listed: Yes                                                                                                                                                                                                                                                        | 60 "x18 1/8 "    | 70.548 lb | 700653000000090 |
| Suitable products                                                                                                                                                                                                                                                                                         |                  |           |                 |
| <u> </u>                                                                                                                                                                                                                                                                                                  |                  |           |                 |
| Waste and overflow Bowden cable length: 22 1/8 ", 28 3/4 x 3 1/2 " $$                                                                                                                                                                                                                                     | 28 3/4 x 3 1/2 " |           | 792824          |
| Waste and overflow Bowden cable length: 21 ", 18 7/8 x 3/8 "                                                                                                                                                                                                                                              | 18 7/8 x 3/8 "   |           | 792820          |
| Waste and overflow ADA: Yes, 28 3/4 x 3 1/2 "                                                                                                                                                                                                                                                             | 28 3/4 x 3 1/2 " |           | 792828          |
| Waste and overflow ADA: Yes, 28 3/4 x 3 1/2 "                                                                                                                                                                                                                                                             | 28 3/4 x 3 1/2 " |           | 792829          |
| Waste and overflow Bowden cable length: 27 ", Diameter waste plug: 2 ", 15 $3/4 \times 3 1/8$ "                                                                                                                                                                                                           | 15 3/4 x 3 1/8 " |           | 791224          |
| Mounting Bracket Mounting kit , 28 x 3 "                                                                                                                                                                                                                                                                  | 28 x 3 "         |           | 790160          |
| Bolt Cap , 15 3/4 x 3 1/8 "                                                                                                                                                                                                                                                                               | 15 3/4 x 3 1/8 " |           | 791225          |
| shower tray foot Matches series Architec, 2 1/8 x 2 1/8 "                                                                                                                                                                                                                                                 | 2 1/8 x 2 1/8 "  |           | 790164          |
| Waste and overflow Bowden cable length: 25 7/8 ", Diameter waste plug: 2 ", 15 3/4 x 3 1/8 "                                                                                                                                                                                                              | 15 3/4 x 3 1/8 " |           | 791255          |
|                                                                                                                                                                                                                                                                                                           |                  |           |                 |

All drawings contain the necessary measurements which are subject to standard tolerances. They are stated in inch & mm and are non-binding. Exact measurements, in particular for customized installation scenarios, can only be taken from the finished ceramic piece.