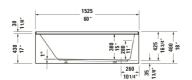

| Bathtub                                                                                                                                                                                                                                                                                                   | Dimension        | Weight    | Order number    |
|-----------------------------------------------------------------------------------------------------------------------------------------------------------------------------------------------------------------------------------------------------------------------------------------------------------|------------------|-----------|-----------------|
| Installation Type: Alcove, Integrated acrylic panel front, White Gloss, Material: Sanitary acrylic, Number of backrests: 1 Left, Includes support frame, Overflow: Yes, Drain orientation: Right, Overflow position: Foot end, Capacity gal: 48 gal, Internal Depth 16 1/8 ", Height with Panel: 18 1/8 " | :                |           |                 |
| Colors                                                                                                                                                                                                                                                                                                    |                  |           |                 |
| 00 White                                                                                                                                                                                                                                                                                                  |                  |           |                 |
| Variant                                                                                                                                                                                                                                                                                                   |                  |           |                 |
| Seamless acrylic panel, ADA: Yes, cUPC listed: Yes                                                                                                                                                                                                                                                        | 60 "x18 1/8 "    | 70.548 lb | 700653000000090 |
| Suitable products                                                                                                                                                                                                                                                                                         |                  |           |                 |
| <u> </u>                                                                                                                                                                                                                                                                                                  |                  |           |                 |
| Waste and overflow Bowden cable length: 22 1/8 ", 28 3/4 x 3 1/2 " $$                                                                                                                                                                                                                                     | 28 3/4 x 3 1/2 " |           | 792824          |
| Waste and overflow Bowden cable length: 21 ", 18 7/8 x 3/8 "                                                                                                                                                                                                                                              | 18 7/8 x 3/8 "   |           | 792820          |
| Waste and overflow ADA: Yes, 28 3/4 x 3 1/2 "                                                                                                                                                                                                                                                             | 28 3/4 x 3 1/2 " |           | 792828          |
| Waste and overflow ADA: Yes, 28 3/4 x 3 1/2 "                                                                                                                                                                                                                                                             | 28 3/4 x 3 1/2 " |           | 792829          |
| Waste and overflow Bowden cable length: 27 ", Diameter waste plug: 2 ", 15 $3/4 \times 3 1/8$ "                                                                                                                                                                                                           | 15 3/4 x 3 1/8 " |           | 791224          |
| Mounting Bracket Mounting kit , 28 x 3 "                                                                                                                                                                                                                                                                  | 28 x 3 "         |           | 790160          |
| Bolt Cap , 15 3/4 x 3 1/8 "                                                                                                                                                                                                                                                                               | 15 3/4 x 3 1/8 " |           | 791225          |
| shower tray foot Matches series Architec, 2 1/8 x 2 1/8 "                                                                                                                                                                                                                                                 | 2 1/8 x 2 1/8 "  |           | 790164          |
| Waste and overflow Bowden cable length: 25 7/8 ", Diameter waste plug: 2 ", 15 3/4 x 3 1/8 "                                                                                                                                                                                                              | 15 3/4 x 3 1/8 " |           | 791255          |
|                                                                                                                                                                                                                                                                                                           |                  |           |                 |

All drawings contain the necessary measurements which are subject to standard tolerances. They are stated in inch & mm and are non-binding. Exact measurements, in particular for customized installation scenarios, can only be taken from the finished ceramic piece.