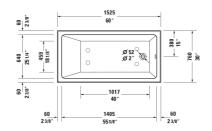

| Bathtub                                                                                                                                                                                                                                                                                                   | Dimension        | Weight    | Order number    |
|-----------------------------------------------------------------------------------------------------------------------------------------------------------------------------------------------------------------------------------------------------------------------------------------------------------|------------------|-----------|-----------------|
| Installation Type: Alcove, Integrated acrylic panel front, White Gloss, Material: Sanitary acrylic, Number of backrests: 1 Left, Includes support frame, Overflow: Yes, Drain orientation: Right, Overflow position: Foot end, Capacity gal: 48 gal, Internal Depth 16 1/8 ", Height with Panel: 18 1/8 " | :                |           |                 |
| Colors                                                                                                                                                                                                                                                                                                    |                  |           |                 |
| 00 White                                                                                                                                                                                                                                                                                                  |                  |           |                 |
| Variant                                                                                                                                                                                                                                                                                                   |                  |           |                 |
| Seamless acrylic panel, ADA: Yes, cUPC listed: Yes                                                                                                                                                                                                                                                        | 60 "x18 1/8 "    | 70.548 lb | 700653000000090 |
| Suitable products                                                                                                                                                                                                                                                                                         |                  |           |                 |
| <u> </u>                                                                                                                                                                                                                                                                                                  |                  |           |                 |
| Waste and overflow Bowden cable length: 22 1/8 ", 28 3/4 x 3 1/2 " $$                                                                                                                                                                                                                                     | 28 3/4 x 3 1/2 " |           | 792824          |
| Waste and overflow Bowden cable length: 21 ", 18 7/8 x 3/8 "                                                                                                                                                                                                                                              | 18 7/8 x 3/8 "   |           | 792820          |
| Waste and overflow ADA: Yes, 28 3/4 x 3 1/2 "                                                                                                                                                                                                                                                             | 28 3/4 x 3 1/2 " |           | 792828          |
| Waste and overflow ADA: Yes, 28 3/4 x 3 1/2 "                                                                                                                                                                                                                                                             | 28 3/4 x 3 1/2 " |           | 792829          |
| Waste and overflow Bowden cable length: 27 ", Diameter waste plug: 2 ", 15 $3/4 \times 3 1/8$ "                                                                                                                                                                                                           | 15 3/4 x 3 1/8 " |           | 791224          |
| Mounting Bracket Mounting kit , 28 x 3 "                                                                                                                                                                                                                                                                  | 28 x 3 "         |           | 790160          |
| Bolt Cap , 15 3/4 x 3 1/8 "                                                                                                                                                                                                                                                                               | 15 3/4 x 3 1/8 " |           | 791225          |
| shower tray foot Matches series Architec, 2 1/8 x 2 1/8 "                                                                                                                                                                                                                                                 | 2 1/8 x 2 1/8 "  |           | 790164          |
| Waste and overflow Bowden cable length: 25 7/8 ", Diameter waste plug: 2 ", 15 3/4 x 3 1/8 "                                                                                                                                                                                                              | 15 3/4 x 3 1/8 " |           | 791255          |
|                                                                                                                                                                                                                                                                                                           |                  |           |                 |

All drawings contain the necessary measurements which are subject to standard tolerances. They are stated in inch & mm and are non-binding. Exact measurements, in particular for customized installation scenarios, can only be taken from the finished ceramic piece.