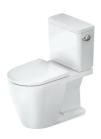

## D-Neo Two Piece Toilet # D4031200

| Two Piece Toilet                                                                                                                                                                                                                                                       | Dimension         | Weight     | Order number |
|------------------------------------------------------------------------------------------------------------------------------------------------------------------------------------------------------------------------------------------------------------------------|-------------------|------------|--------------|
|                                                                                                                                                                                                                                                                        |                   |            |              |
|                                                                                                                                                                                                                                                                        |                   |            |              |
| Colors                                                                                                                                                                                                                                                                 |                   |            |              |
| 00 White                                                                                                                                                                                                                                                               |                   |            |              |
|                                                                                                                                                                                                                                                                        |                   |            |              |
| Variant                                                                                                                                                                                                                                                                |                   |            |              |
| Set items: Toilet Seat, Toilet Tank, Toilet Bowl, Article No.: 0026290000, 09442100U4, 2006010085, White High Gloss, elongated, Siphonic, Flushing rim: Rimless, Outlet: Rimless, Flush water quantity: 1.28 gal, Single Flush, Water connection position: Bottom left | 14 3/4 "x30 7/8 " | 131.175 lb | D4031200     |
|                                                                                                                                                                                                                                                                        |                   |            |              |
|                                                                                                                                                                                                                                                                        |                   |            |              |