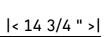

## D-Neo Two Piece Toilet # D4031200

| Two Piece Toilet                                                                                                                                                                                                                                                       | Dimension         | Weight     | Order number |
|------------------------------------------------------------------------------------------------------------------------------------------------------------------------------------------------------------------------------------------------------------------------|-------------------|------------|--------------|
|                                                                                                                                                                                                                                                                        |                   |            |              |
|                                                                                                                                                                                                                                                                        |                   |            |              |
| Colors                                                                                                                                                                                                                                                                 |                   |            |              |
| 00 White                                                                                                                                                                                                                                                               |                   |            |              |
|                                                                                                                                                                                                                                                                        |                   |            |              |
| Variant                                                                                                                                                                                                                                                                |                   |            |              |
| Set items: Toilet Seat, Toilet Tank, Toilet Bowl, Article No.: 0026290000, 09442100U4, 2006010085, White High Gloss, elongated, Siphonic, Flushing rim: Rimless, Outlet: Rimless, Flush water quantity: 1.28 gal, Single Flush, Water connection position: Bottom left | 14 3/4 "x30 7/8 " | 131.175 lb | D4031200     |
|                                                                                                                                                                                                                                                                        |                   |            |              |
|                                                                                                                                                                                                                                                                        |                   |            |              |