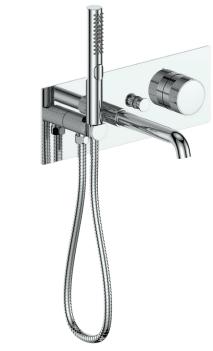

# MOND WALL MOUNT TUB FILLER

BF.MX.2200

## Description

- Wall mount tub filler with 15 X 5 ½" face plate and 4-function hand shower
- Solid brass construction
- ½" female NPT connection

#### **Available Finishes**

- Chrome (CC)
- Matte black (MB)
- Brushed gold (BG)

(Model Pictured: Chrome)