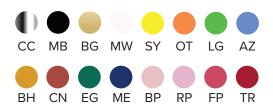

#### **Available Finishes**

- Chrome (CC)
- Matte black (MB)
- Brushed gold (BG)

(Model Pictured: Chrome)

## **Optional Accent Colours**

Insert size: Ø 60.8 mm

Code: MRC08.XX - for moon handles

MRC09.XX - for crescent/cross handles