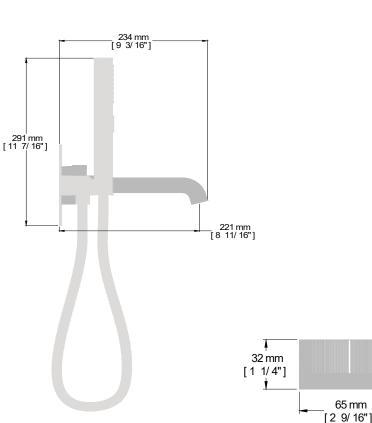

# MOND WALL MOUNT TUB FILLER

BF.MX.2200

## Description

- Wall mount tub filler with 15 X 5 ½" face plate and 4-function hand shower
- Solid brass construction
- ½" female NPT connection