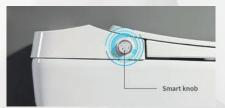

## **Infinity Smart Knob**

The easy-to-reach Infinity Knob allows users to initiate rear/front wash, adjust water pressure while washing, and start/stop ongoing functions and initiate warm air dryer.