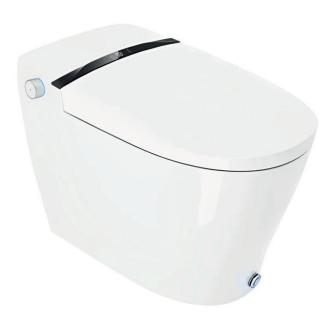

#### **SPECS:**

Dimension: 470\*400\*685 mm

Voltage: 120V

Drainage way: S-trap

Rough-IN/mm: 305

Divertemperate range: 131 - 957°F

Rated Voltage: 120V~

Rated Frequency: 60Hz

Rated Power: 1050W

Water Consumption: ≤1.28GPF

Drainage way: S-trap

Rough-IN/mm: 305

# **Streamline Smart Toilet** All-in-one - White

#### **FEATURES:**

- Remote console
- Automated flush options: Kick flush, Remote Control flush, Emergency flush, Power-off manual toilet flush
- Water temperature and pressure adjustment, with instant heating capabilities
- Nano anti-bacterial technology on the toilet seat, with seat sensors and adjustable temperature settings
- Soft close toilet seat, with heating capabilities and options for remote opening (either seat or lid) or kicking open
- Multiple wash options inc