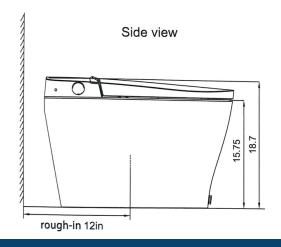

#### **SPECS:**

Dimension: 470\*400\*685 mm

Voltage: 120V

Drainage way: S-trap

Rough-IN/mm: 305

Divertemperate range: 131 - 957°F

Rated Voltage: 120V~

Rated Frequency: 60Hz

Rated Power: 1050W

Water Consumption: ≤1.28GPF

Drainage way: S-trap

Rough-IN/mm: 305