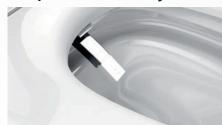

## **Infinity Smart Knob**

The easy-to-reach Infinity Knob allows users to initiate rear/front wash, adjust water pressure while washing, and start/stop ongoing functions and initiate warm air dryer.