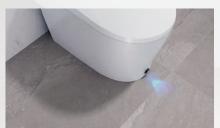

#### **Kick Button**

The kick button, located at the bottom of the unit, allows the user to flush the toilet without reaching for remote or the side buttons.