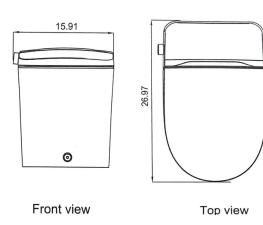

#### **SPECS:**

Dimension: 470\*400\*685 mm

Voltage: 120V

Drainage way: S-trap

Rough-IN/mm: 305

Divertemperate range: 131 - 957°F

Rated Voltage: 120V~

Rated Frequency: 60Hz

Rated Power: 1050W

Water Consumption: ≤1.28GPF

Drainage way: S-trap

Rough-IN/mm: 305